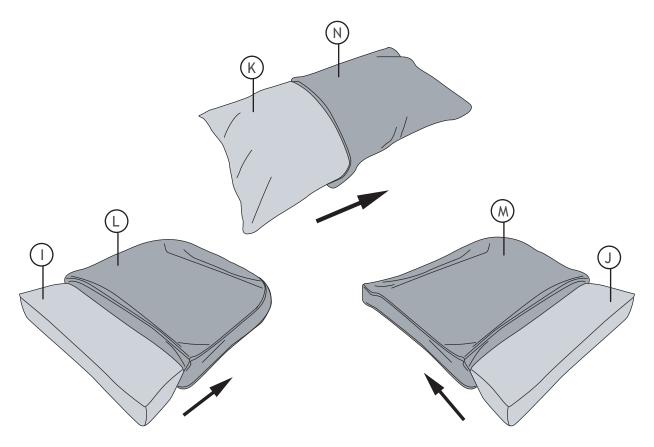

## The Pillow And Cushion Assembly

The compressed cushions will inflate with opening thepacking within a few mins before they are put into the covers.