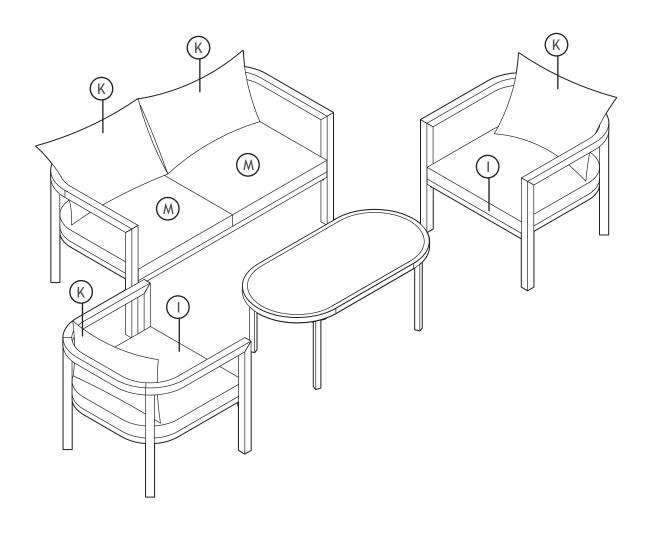

## The Pillow And Cushion Assembly

The compressed cushions will inflate with opening thepacking within a few mins before they are put into the covers.