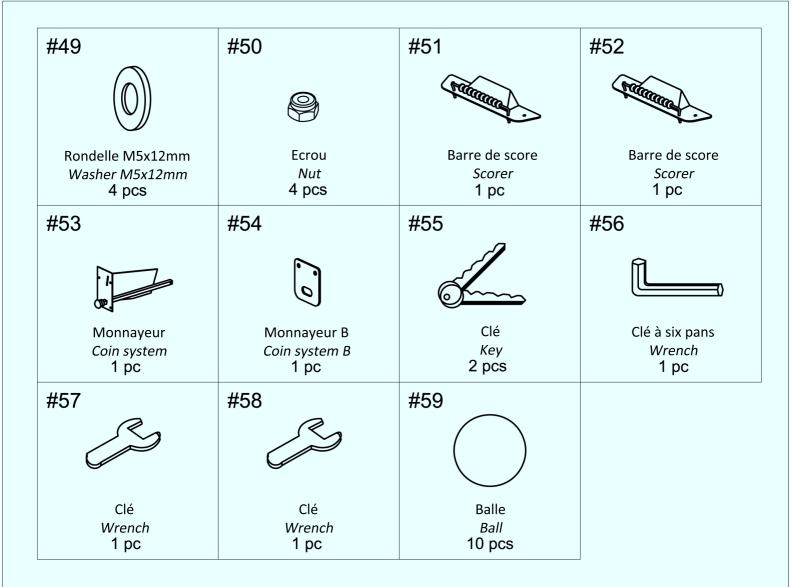

## MANUEL D'ASSEMBLAGE ASSEMBLY INSTRUCTIONS

## **BABY FOOT "KELLY"**

| #25                                                           | #26                                                                   | #27                                                                                                             | #28                                                    |
|---------------------------------------------------------------|-----------------------------------------------------------------------|-----------------------------------------------------------------------------------------------------------------|--------------------------------------------------------|
|                                                               |                                                                       |                                                                                                                 |                                                        |
|                                                               |                                                                       |                                                                                                                 | HTT.                                                   |
| Barre de gardien extérieur<br><i>1-man rod</i><br><b>1 pc</b> | Barre de défenseurs extérieur<br>2-man rod<br>1 pc                    | Barre d'attaquants extérieur<br><i>3-man rod</i><br>1 pc                                                        | Barre de milieux extérieur<br><i>5-man rod</i><br>1 pc |
| #29                                                           | #30                                                                   | #31                                                                                                             | #32                                                    |
|                                                               | ()))))))                                                              | (000000)                                                                                                        |                                                        |
| Barre en acier<br><i>Support rod</i><br>8 pcs                 | Ressort 1<br>Spring 1<br>8 pcs                                        | Ressort 2<br><i>Spring 2</i><br>8 pcs                                                                           | Ecrou<br><i>Nut</i><br>8 pcs                           |
| #33                                                           | #34                                                                   | #35                                                                                                             | #36                                                    |
|                                                               |                                                                       | <b>D</b>                                                                                                        |                                                        |
| Rondelle 5/16''<br><i>Washer 5/16''</i><br><b>16 pcs</b>      | Support A barre joueur<br><i>Player Rod Bearing A</i><br><b>8 pcs</b> | Support B barre joueur<br>Player Rod Bearing B<br>8 pcs                                                         | Boulon 5/16″x41mm<br><i>Bolt 5/16″x41mm</i><br>12 pcs  |
| #37                                                           | #38                                                                   | #39                                                                                                             | #40                                                    |
|                                                               |                                                                       |                                                                                                                 |                                                        |
| Boulon 5/16″x38mm<br><i>Bolt 5/16″x38mm</i><br><b>8 pcs</b>   | Boulon M6x54mm<br><i>Bolt M6x54mm</i><br><b>4 pcs</b>                 | Rondelle 5/16''x23mm<br><i>Washer 5/16''x23mm</i><br><b>20 pcs</b>                                              | Rondelle 1/4''x16mm<br>Washer 1/4''x16mm<br>4 pcs      |
| #41                                                           | #42                                                                   | #43                                                                                                             | #44                                                    |
| 0                                                             | 0                                                                     | B. The second | 6                                                      |
| Vis T4x63mm<br><i>Screw T4x63mm</i><br><b>8 pcs</b>           | Vis T3x25mm<br><i>Screw T3x25mm</i><br>8 pcs                          | Vis F4x25mm<br><i>Screw F4x25mm</i><br><b>4 pcs</b>                                                             | Vis T4x16mm<br><i>Screw T4x16mm</i><br>10 pcs          |
| #45                                                           | #46                                                                   | #47                                                                                                             | #48                                                    |
| 8                                                             | Brance -                                                              | () The second |                                                        |
| Vis F4x32mm<br><i>Screw F4x32mm</i><br>18 pcs                 | Vis F4x16mm<br><i>Screw F4x16mm</i><br>9 pcs                          | Vis T4x12mm<br><i>Screw T4x12mm</i><br>1 pc                                                                     | Boulon<br><i>Bolt</i><br>5 pcs                         |