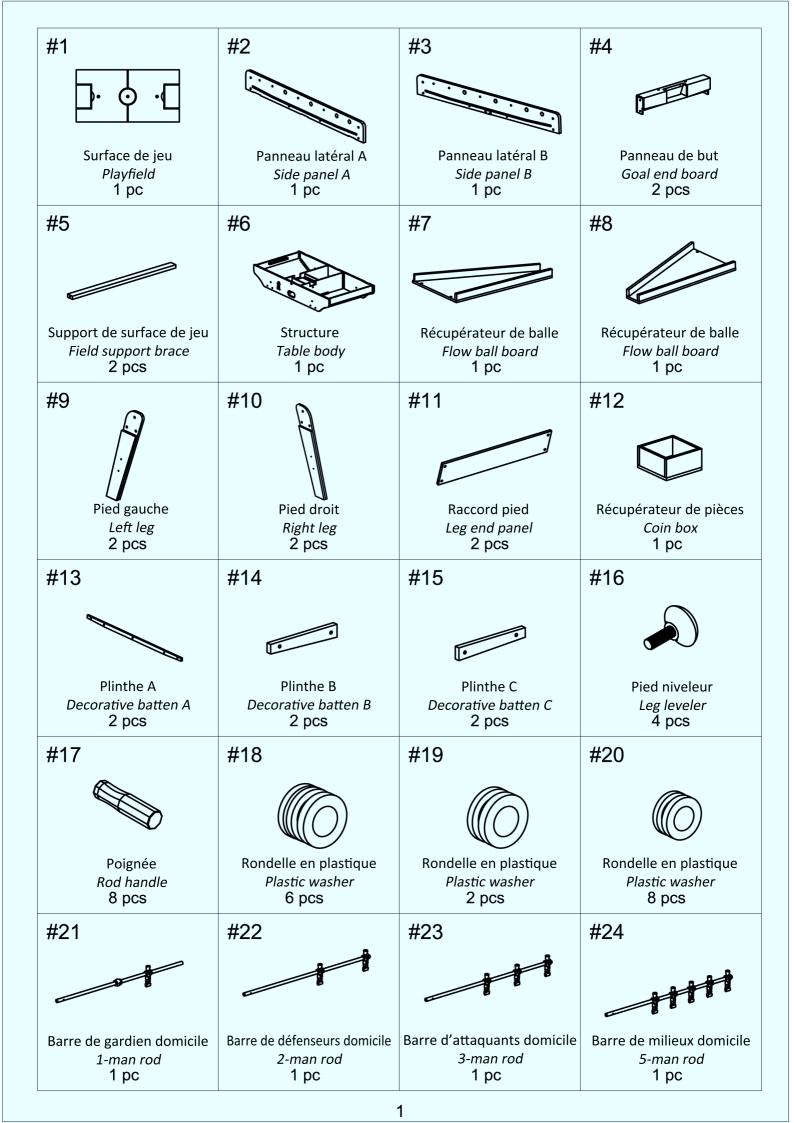

## MANUEL D'ASSEMBLAGE ASSEMBLY INSTRUCTIONS

## **BABY FOOT "KELLY"**

| #25                                                           | #26                                                                   | #27                                                                                                             | #28                                                    |
|---------------------------------------------------------------|-----------------------------------------------------------------------|-----------------------------------------------------------------------------------------------------------------|--------------------------------------------------------|
|                                                               |                                                                       |                                                                                                                 |                                                        |
|                                                               |                                                                       |                                                                                                                 | HTT.                                                   |
| Barre de gardien extérieur<br><i>1-man rod</i><br><b>1 pc</b> | Barre de défenseurs extérieur<br>2-man rod<br>1 pc                    | Barre d'attaquants extérieur<br><i>3-man rod</i><br>1 pc                                                        | Barre de milieux extérieur<br><i>5-man rod</i><br>1 pc |
| #29                                                           | #30                                                                   | #31                                                                                                             | #32                                                    |
|                                                               | ()))))))                                                              | (000000)                                                                                                        |                                                        |
| Barre en acier<br><i>Support rod</i><br>8 pcs                 | Ressort 1<br>Spring 1<br>8 pcs                                        | Ressort 2<br><i>Spring 2</i><br>8 pcs                                                                           | Ecrou<br><i>Nut</i><br>8 pcs                           |
| #33                                                           | #34                                                                   | #35                                                                                                             | #36                                                    |
|                                                               |                                                                       | <b>D</b>                                                                                                        |                                                        |
| Rondelle 5/16''<br><i>Washer 5/16''</i><br><b>16 pcs</b>      | Support A barre joueur<br><i>Player Rod Bearing A</i><br><b>8 pcs</b> | Support B barre joueur<br>Player Rod Bearing B<br>8 pcs                                                         | Boulon 5/16″x41mm<br><i>Bolt 5/16″x41mm</i><br>12 pcs  |
| #37                                                           | #38                                                                   | #39                                                                                                             | #40                                                    |
|                                                               |                                                                       |                                                                                                                 |                                                        |
| Boulon 5/16″x38mm<br><i>Bolt 5/16″x38mm</i><br><b>8 pcs</b>   | Boulon M6x54mm<br><i>Bolt M6x54mm</i><br><b>4 pcs</b>                 | Rondelle 5/16''x23mm<br><i>Washer 5/16''x23mm</i><br><b>20 pcs</b>                                              | Rondelle 1/4''x16mm<br>Washer 1/4''x16mm<br>4 pcs      |
| #41                                                           | #42                                                                   | #43                                                                                                             | #44                                                    |
| 0                                                             | 0                                                                     | B. The second | 6                                                      |
| Vis T4x63mm<br><i>Screw T4x63mm</i><br><b>8 pcs</b>           | Vis T3x25mm<br><i>Screw T3x25mm</i><br>8 pcs                          | Vis F4x25mm<br><i>Screw F4x25mm</i><br><b>4 pcs</b>                                                             | Vis T4x16mm<br><i>Screw T4x16mm</i><br>10 pcs          |
| #45                                                           | #46                                                                   | #47                                                                                                             | #48                                                    |
| 8                                                             | Brance -                                                              | () The second |                                                        |
| Vis F4x32mm<br><i>Screw F4x32mm</i><br>18 pcs                 | Vis F4x16mm<br><i>Screw F4x16mm</i><br>9 pcs                          | Vis T4x12mm<br><i>Screw T4x12mm</i><br>1 pc                                                                     | Boulon<br><i>Bolt</i><br>5 pcs                         |