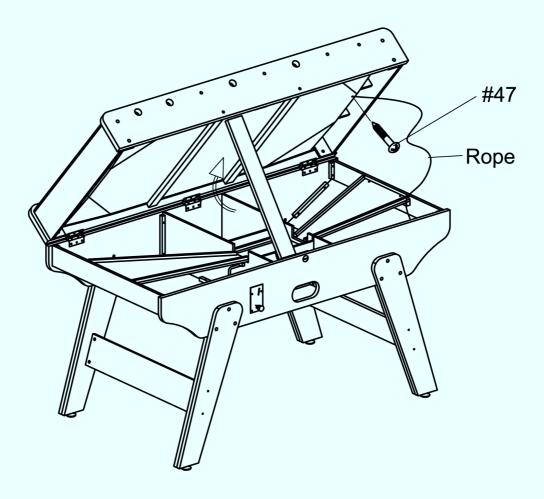

| #47                                                                                                             | #48                                                    |
| 8                                                             | Brance -                                                              | () The second |                                                        |
| Vis F4x32mm<br><i>Screw F4x32mm</i><br>18 pcs                 | Vis F4x16mm<br><i>Screw F4x16mm</i><br>9 pcs                          | Vis T4x12mm<br><i>Screw T4x12mm</i><br>1 pc                                                                     | Boulon<br><i>Bolt</i><br>5 pcs                         |



STEP 1:



STEP 2:



4

## STEP 3:



STEP 4:



STEP 5:



STEP 6:











STEP 12:



**STEP 13**: