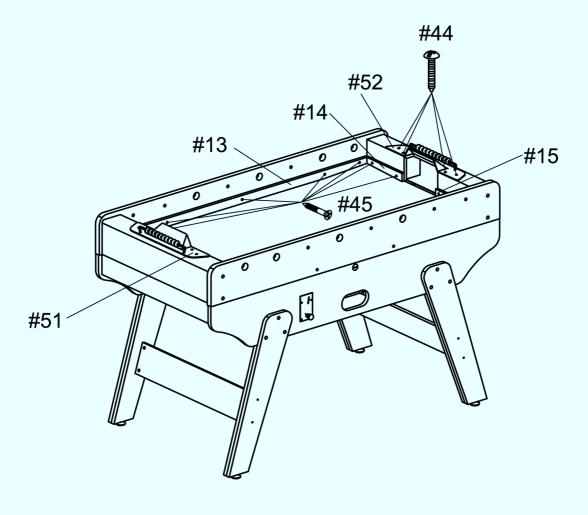

| #47                                                                                                             | #48                                                    |
| 8                                                             | Brance -                                                              | () The second |                                                        |
| Vis F4x32mm<br><i>Screw F4x32mm</i><br>18 pcs                 | Vis F4x16mm<br><i>Screw F4x16mm</i><br>9 pcs                          | Vis T4x12mm<br><i>Screw T4x12mm</i><br>1 pc                                                                     | Boulon<br><i>Bolt</i><br>5 pcs                         |



STEP 1:



STEP 2:



4

## STEP 3:



STEP 4:



STEP 5:



STEP 6:











STEP 12:



**STEP 13**: