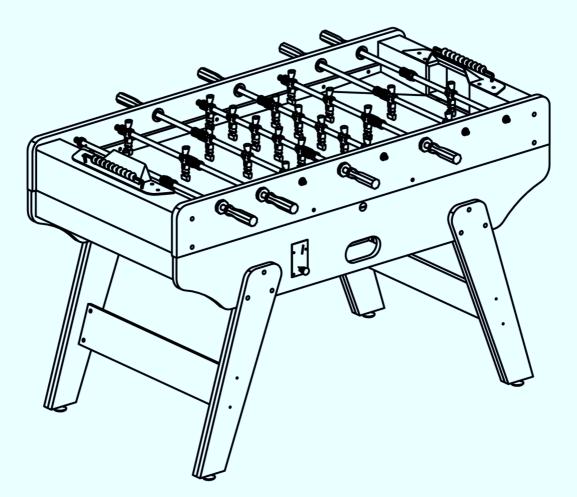

## MANUEL D'ASSEMBLAGE ASSEMBLY INSTRUCTIONS

## **BABY FOOT "KELLY"**

| #25                                                           | #26                                                                   | #27                                                                                                             | #28                                                    |
|---------------------------------------------------------------|-----------------------------------------------------------------------|-----------------------------------------------------------------------------------------------------------------|--------------------------------------------------------|
|                                                               |                                                                       |                                                                                                                 |                                                        |
|                                                               |                                                                       |                                                                                                                 | HTT.                                                   |
| Barre de gardien extérieur<br><i>1-man rod</i><br><b>1 pc</b> | Barre de défenseurs extérieur<br>2-man rod<br>1 pc                    | Barre d'attaquants extérieur<br><i>3-man rod</i><br>1 pc                                                        | Barre de milieux extérieur<br><i>5-man rod</i><br>1 pc |
| #29                                                           | #30                                                                   | #31                                                                                                             | #32                                                    |
|                                                               | ()))))))                                                              | (000000)                                                                                                        |                                                        |
| Barre en acier<br><i>Support rod</i><br>8 pcs                 | Ressort 1<br>Spring 1<br>8 pcs                                        | Ressort 2<br><i>Spring 2</i><br>8 pcs                                                                           | Ecrou<br><i>Nut</i><br>8 pcs                           |
| #33                                                           | #34                                                                   | #35                                                                                                             | #36                                                    |
|                                                               |                                                                       | <b>D</b>                                                                                                        |                                                        |
| Rondelle 5/16''<br><i>Washer 5/16''</i><br><b>16 pcs</b>      | Support A barre joueur<br><i>Player Rod Bearing A</i><br><b>8 pcs</b> | Support B barre joueur<br>Player Rod Bearing B<br>8 pcs                                                         | Boulon 5/16″x41mm<br><i>Bolt 5/16″x41mm</i><br>12 pcs  |
| #37                                                           | #38                                                                   | #39                                                                                                             | #40                                                    |
|                                                               |                                                                       |                                                                                                                 |                                                        |
| Boulon 5/16″x38mm<br><i>Bolt 5/16″x38mm</i><br><b>8 pcs</b>   | Boulon M6x54mm<br><i>Bolt M6x54mm</i><br><b>4 pcs</b>                 | Rondelle 5/16''x23mm<br><i>Washer 5/16''x23mm</i><br><b>20 pcs</b>                                              | Rondelle 1/4''x16mm<br>Washer 1/4''x16mm<br>4 pcs      |
| #41                                                           | #42                                                                   | #43                                                                                                             | #44                                                    |
| 0                                                             | 0                                                                     | B. The second | 6                                                      |
| Vis T4x63mm<br><i>Screw T4x63mm</i><br><b>8 pcs</b>           | Vis T3x25mm<br><i>Screw T3x25mm</i><br>8 pcs                          | Vis F4x25mm<br><i>Screw F4x25mm</i><br><b>4 pcs</b>                                                             | Vis T4x16mm<br><i>Screw T4x16mm</i><br>10 pcs          |
| #45                                                           | #46                                                                   | #47                                                                                                             | #48                                                    |
| 8                                                             | Brance -                                                              | () The second |                                                        |
| Vis F4x32mm<br><i>Screw F4x32mm</i><br>18 pcs                 | Vis F4x16mm<br><i>Screw F4x16mm</i><br>9 pcs                          | Vis T4x12mm<br><i>Screw T4x12mm</i><br>1 pc                                                                     | Boulon<br><i>Bolt</i><br>5 pcs                         |