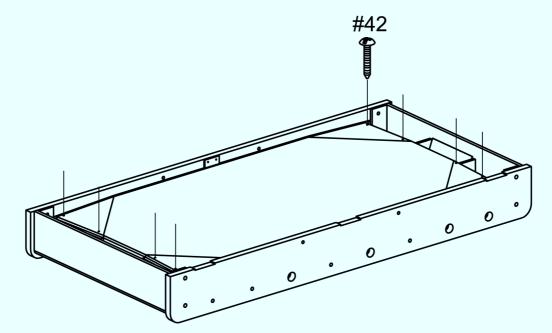

| #47                                                                                                             | #48                                                    |
| 8                                                             | Brance -                                                              | () The second |                                                        |
| Vis F4x32mm<br><i>Screw F4x32mm</i><br>18 pcs                 | Vis F4x16mm<br><i>Screw F4x16mm</i><br>9 pcs                          | Vis T4x12mm<br><i>Screw T4x12mm</i><br>1 pc                                                                     | Boulon<br><i>Bolt</i><br>5 pcs                         |



STEP 1:



STEP 2:



4

## STEP 3:



STEP 4:



STEP 5:



STEP 6:











STEP 12:



**STEP 13**: