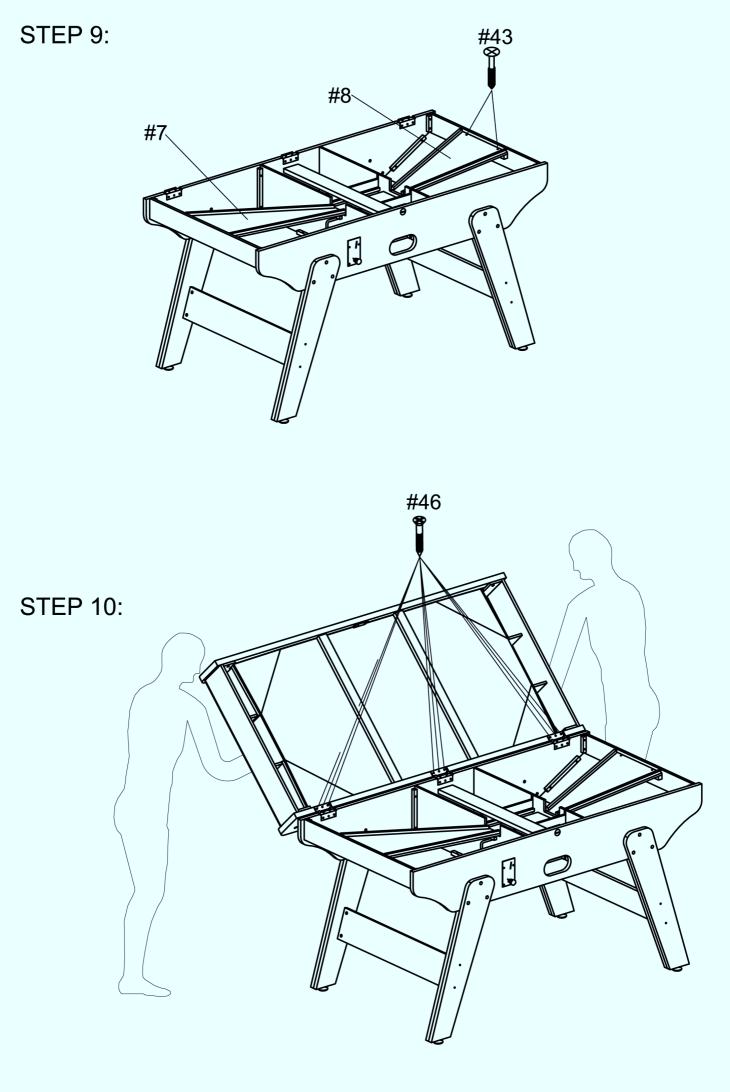

| #47                                                                                                             | #48                                                    |
| 8                                                             | Brance -                                                              | () The second |                                                        |
| Vis F4x32mm<br><i>Screw F4x32mm</i><br>18 pcs                 | Vis F4x16mm<br><i>Screw F4x16mm</i><br>9 pcs                          | Vis T4x12mm<br><i>Screw T4x12mm</i><br>1 pc                                                                     | Boulon<br><i>Bolt</i><br>5 pcs                         |



STEP 1:



STEP 2:



4

## STEP 3:



STEP 4:



STEP 5:



STEP 6:











STEP 12:



**STEP 13**: