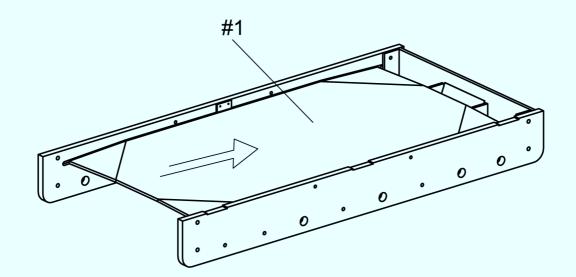

| #46                                                                   | #47                                                                                                             | #48                                                    |
| 8                                                             | Brance -                                                              | () The second |                                                        |
| Vis F4x32mm<br><i>Screw F4x32mm</i><br>18 pcs                 | Vis F4x16mm<br><i>Screw F4x16mm</i><br>9 pcs                          | Vis T4x12mm<br><i>Screw T4x12mm</i><br>1 pc                                                                     | Boulon<br><i>Bolt</i><br>5 pcs                         |



STEP 1:



STEP 2:



4

## STEP 3:



STEP 4:



STEP 5:



STEP 6:











STEP 12:



**STEP 13**: