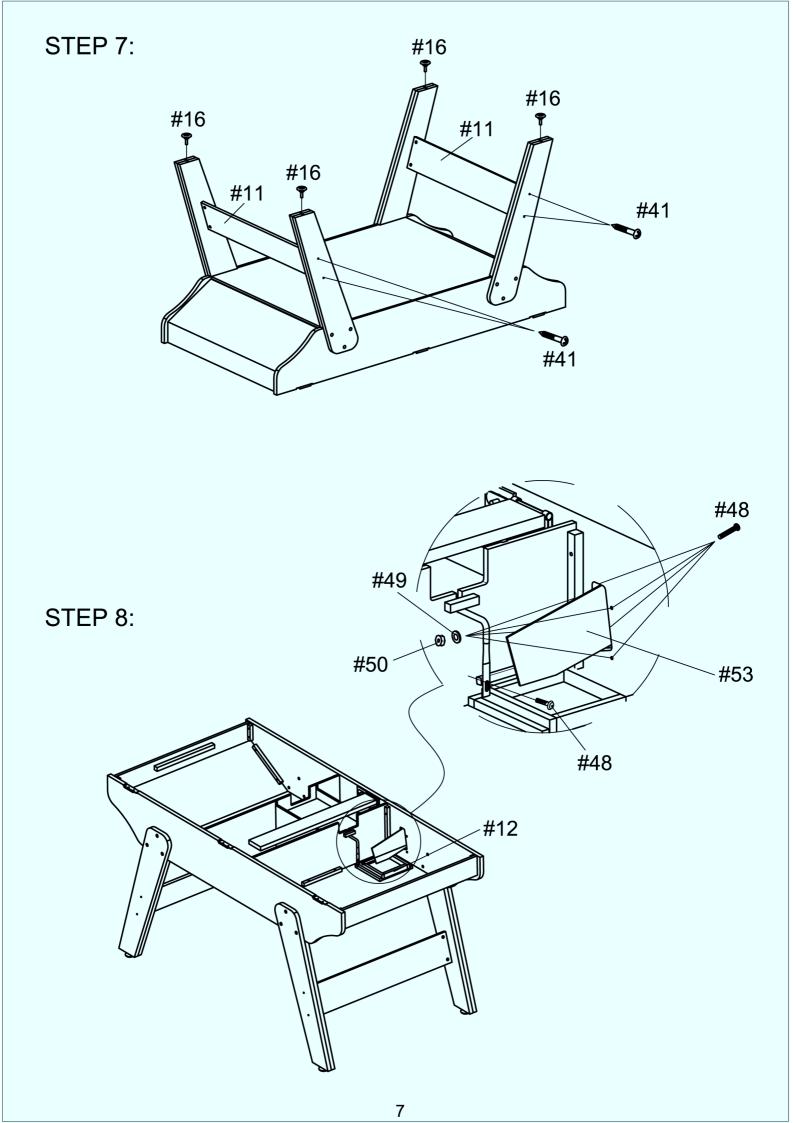

| #47                                                                                                             | #48                                                    |
| 8                                                             | Brance -                                                              | () The second |                                                        |
| Vis F4x32mm<br><i>Screw F4x32mm</i><br>18 pcs                 | Vis F4x16mm<br><i>Screw F4x16mm</i><br>9 pcs                          | Vis T4x12mm<br><i>Screw T4x12mm</i><br>1 pc                                                                     | Boulon<br><i>Bolt</i><br>5 pcs                         |



STEP 1:



STEP 2:



4

## STEP 3:



STEP 4:



STEP 5:



STEP 6:











STEP 12:



**STEP 13**: