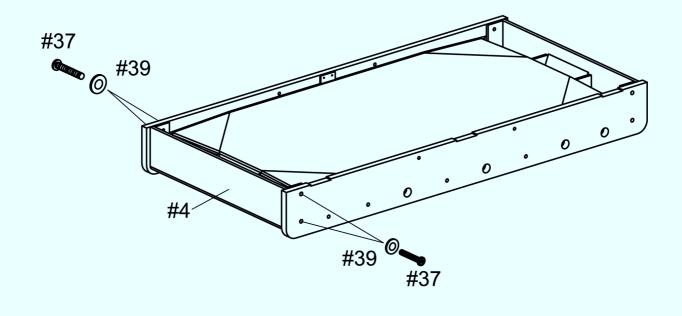

| #47                                                                                                             | #48                                                    |
| 8                                                             | Brance -                                                              | () The second |                                                        |
| Vis F4x32mm<br><i>Screw F4x32mm</i><br>18 pcs                 | Vis F4x16mm<br><i>Screw F4x16mm</i><br>9 pcs                          | Vis T4x12mm<br><i>Screw T4x12mm</i><br>1 pc                                                                     | Boulon<br><i>Bolt</i><br>5 pcs                         |



STEP 1:



STEP 2:



4

## STEP 3:



STEP 4:



STEP 5:



STEP 6:











STEP 12:



**STEP 13**: