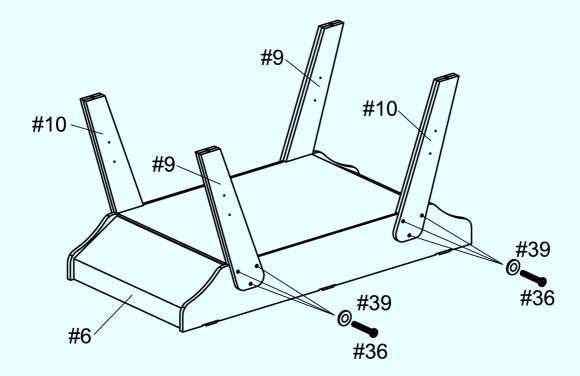

| #47                                                                                                             | #48                                                    |
| 8                                                             | Brance -                                                              | () The second |                                                        |
| Vis F4x32mm<br><i>Screw F4x32mm</i><br>18 pcs                 | Vis F4x16mm<br><i>Screw F4x16mm</i><br>9 pcs                          | Vis T4x12mm<br><i>Screw T4x12mm</i><br>1 pc                                                                     | Boulon<br><i>Bolt</i><br>5 pcs                         |



STEP 1:



STEP 2:



4

## STEP 3:



STEP 4:



STEP 5:



STEP 6:











STEP 12:



**STEP 13**: