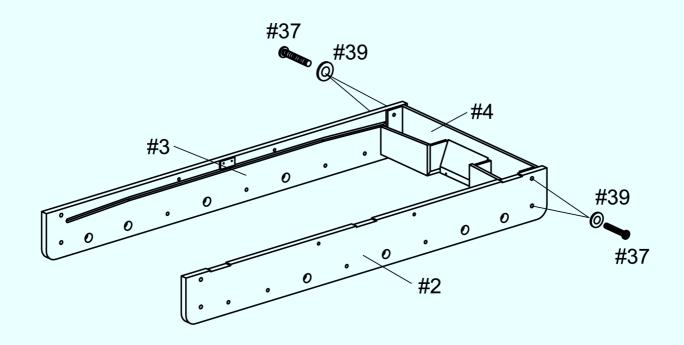

STEP 1:

STEP 2:

4

## STEP 3:

STEP 4:

STEP 5:

STEP 6:

STEP 12:

**STEP 13**: