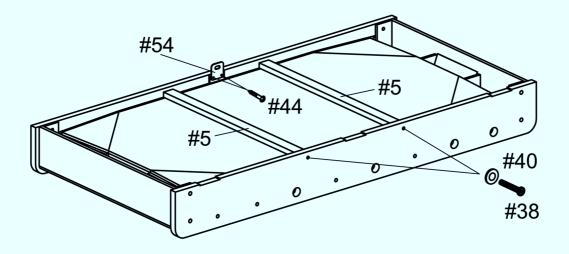

| #47                                                                                                             | #48                                                    |
| 8                                                             | Brance -                                                              | () The second |                                                        |
| Vis F4x32mm<br><i>Screw F4x32mm</i><br>18 pcs                 | Vis F4x16mm<br><i>Screw F4x16mm</i><br>9 pcs                          | Vis T4x12mm<br><i>Screw T4x12mm</i><br>1 pc                                                                     | Boulon<br><i>Bolt</i><br>5 pcs                         |



STEP 1:



STEP 2:



4

## STEP 3:



STEP 4:



STEP 5:



STEP 6:











STEP 12:



**STEP 13**: