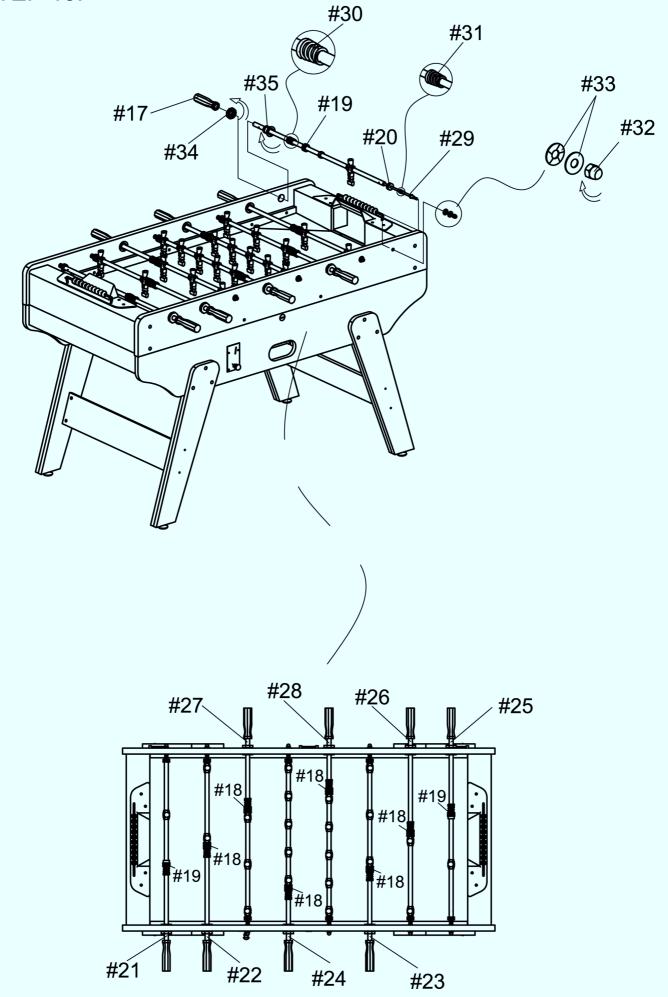

#47                                                                                                             | #48                                                    |
| 8                                                             | Brance -                                                              | () The second |                                                        |
| Vis F4x32mm<br><i>Screw F4x32mm</i><br>18 pcs                 | Vis F4x16mm<br><i>Screw F4x16mm</i><br>9 pcs                          | Vis T4x12mm<br><i>Screw T4x12mm</i><br>1 pc                                                                     | Boulon<br><i>Bolt</i><br>5 pcs                         |



STEP 1:



STEP 2:



4

## STEP 3:



STEP 4:



STEP 5:



STEP 6:











STEP 12:



**STEP 13**: