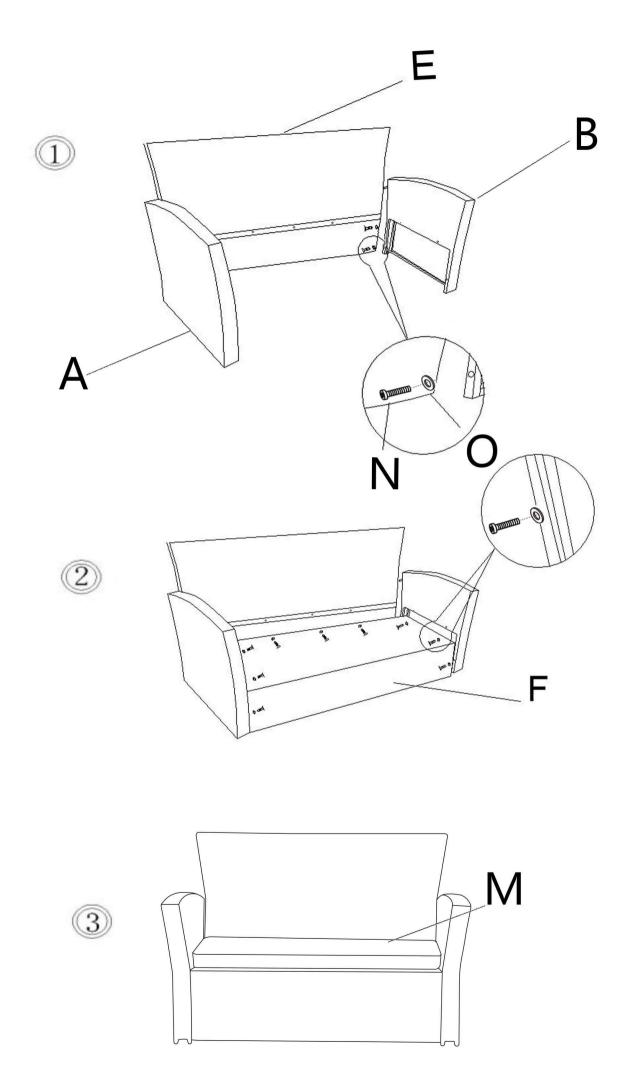

# Miami

1165\_93718/1165\_100209

| 1165_93718/100209 |                                                        |                       |           |     |
|-------------------|--------------------------------------------------------|-----------------------|-----------|-----|
| A                 |                                                        | 600x580x70mm          | х3        | 1/1 |
| В                 |                                                        | 600x580x70mm          | х3        | 1/1 |
| С                 |                                                        | 790x580mm             | x2        | 1/1 |
| D                 |                                                        | 530x500x290mm         | x2        | 1/1 |
| Е                 |                                                        | 790x1090mm            | x1        | 1/1 |
| F                 |                                                        | 530x1000x290mm        | <b>x1</b> | 1/1 |
| G                 |                                                        | 490x360x70mm          | x1        | 1/1 |
| I                 |                                                        | 490x360x70mm          | x1        | 1/1 |
| J                 |                                                        | 650x500x130mm         | x1        | 1/1 |
| К                 |                                                        | 700x490x5mm           | x1        | 1/1 |
| L                 |                                                        | 490x530x50mm          | x2        | 1/1 |
| М                 |                                                        | 1000x530x50mm         | x1        | 1/1 |
| N                 | <b>(</b> ) <u>111111111111111111111111111111111111</u> | M6x38mm               | x43       | 1/1 |
| 0                 | 0                                                      | M6                    | x43       | 1/1 |
| P                 |                                                        | M6                    | x1        | 1/1 |
| Н                 | 6                                                      | Plastic support glass | x4        | 1/1 |