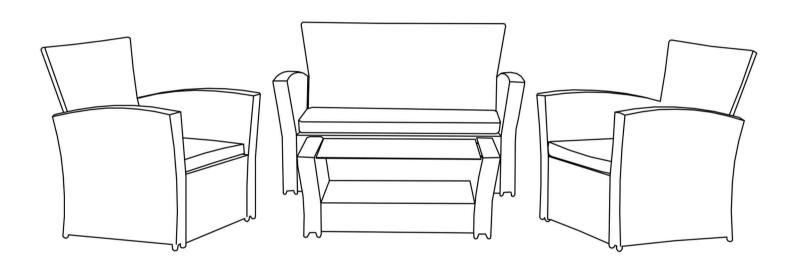

# Miami

1165\_93718/1165\_100209

| 1165_93718/100209 |                                                        |                       |           |     |
|-------------------|--------------------------------------------------------|-----------------------|-----------|-----|
| A                 |                                                        | 600x580x70mm          | х3        | 1/1 |
| В                 |                                                        | 600x580x70mm          | х3        | 1/1 |
| С                 |                                                        | 790x580mm             | x2        | 1/1 |
| D                 |                                                        | 530x500x290mm         | x2        | 1/1 |
| Е                 |                                                        | 790x1090mm            | x1        | 1/1 |
| F                 |                                                        | 530x1000x290mm        | <b>x1</b> | 1/1 |
| G                 |                                                        | 490x360x70mm          | x1        | 1/1 |
| I                 |                                                        | 490x360x70mm          | x1        | 1/1 |
| J                 |                                                        | 650x500x130mm         | x1        | 1/1 |
| К                 |                                                        | 700x490x5mm           | x1        | 1/1 |
| L                 |                                                        | 490x530x50mm          | x2        | 1/1 |
| М                 |                                                        | 1000x530x50mm         | x1        | 1/1 |
| N                 | <b>(</b> ) <u>111111111111111111111111111111111111</u> | M6x38mm               | x43       | 1/1 |
| 0                 | 0                                                      | M6                    | x43       | 1/1 |
| P                 |                                                        | M6                    | x1        | 1/1 |
| Н                 | 6                                                      | Plastic support glass | x4        | 1/1 |