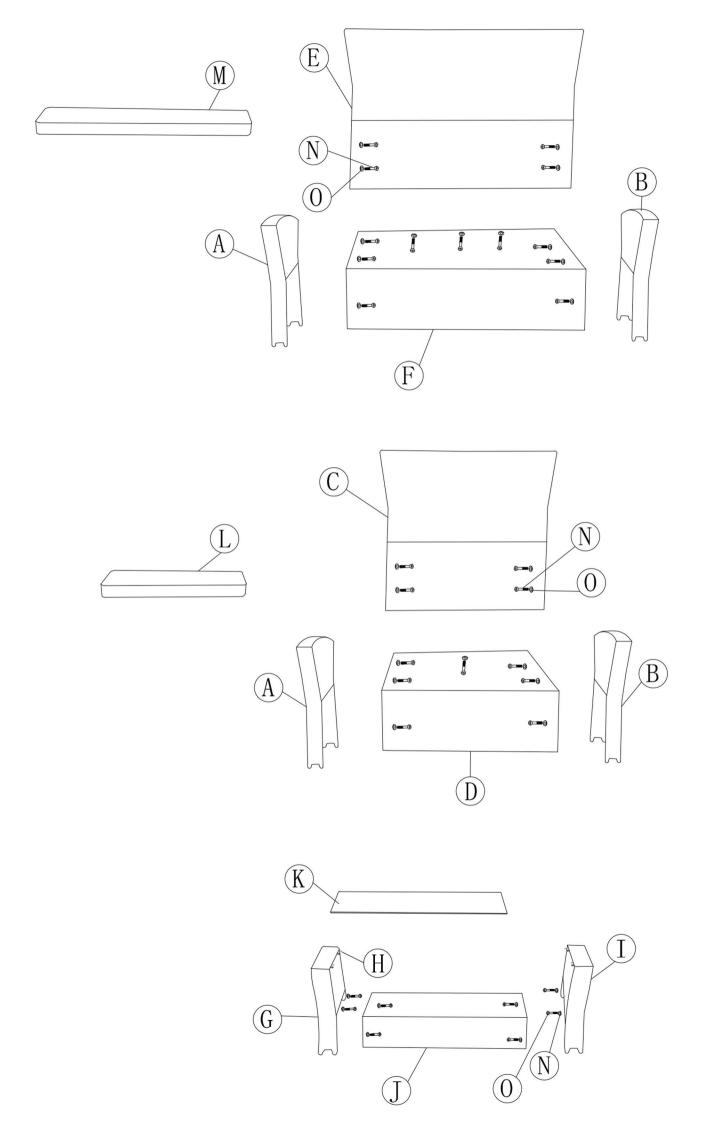

# Miami

1165\_93718/1165\_100209

| 1165_93718/100209 |                                                        |                       |           |     |
|-------------------|--------------------------------------------------------|-----------------------|-----------|-----|
| A                 |                                                        | 600x580x70mm          | х3        | 1/1 |
| В                 |                                                        | 600x580x70mm          | х3        | 1/1 |
| С                 |                                                        | 790x580mm             | x2        | 1/1 |
| D                 |                                                        | 530x500x290mm         | x2        | 1/1 |
| Е                 |                                                        | 790x1090mm            | x1        | 1/1 |
| F                 |                                                        | 530x1000x290mm        | <b>x1</b> | 1/1 |
| G                 |                                                        | 490x360x70mm          | x1        | 1/1 |
| I                 |                                                        | 490x360x70mm          | x1        | 1/1 |
| J                 |                                                        | 650x500x130mm         | x1        | 1/1 |
| К                 |                                                        | 700x490x5mm           | x1        | 1/1 |
| L                 |                                                        | 490x530x50mm          | x2        | 1/1 |
| М                 |                                                        | 1000x530x50mm         | x1        | 1/1 |
| N                 | <b>(</b> ) <u>111111111111111111111111111111111111</u> | M6x38mm               | x43       | 1/1 |
| 0                 | 0                                                      | M6                    | x43       | 1/1 |
| P                 |                                                        | M6                    | x1        | 1/1 |
| Н                 | 6                                                      | Plastic support glass | x4        | 1/1 |