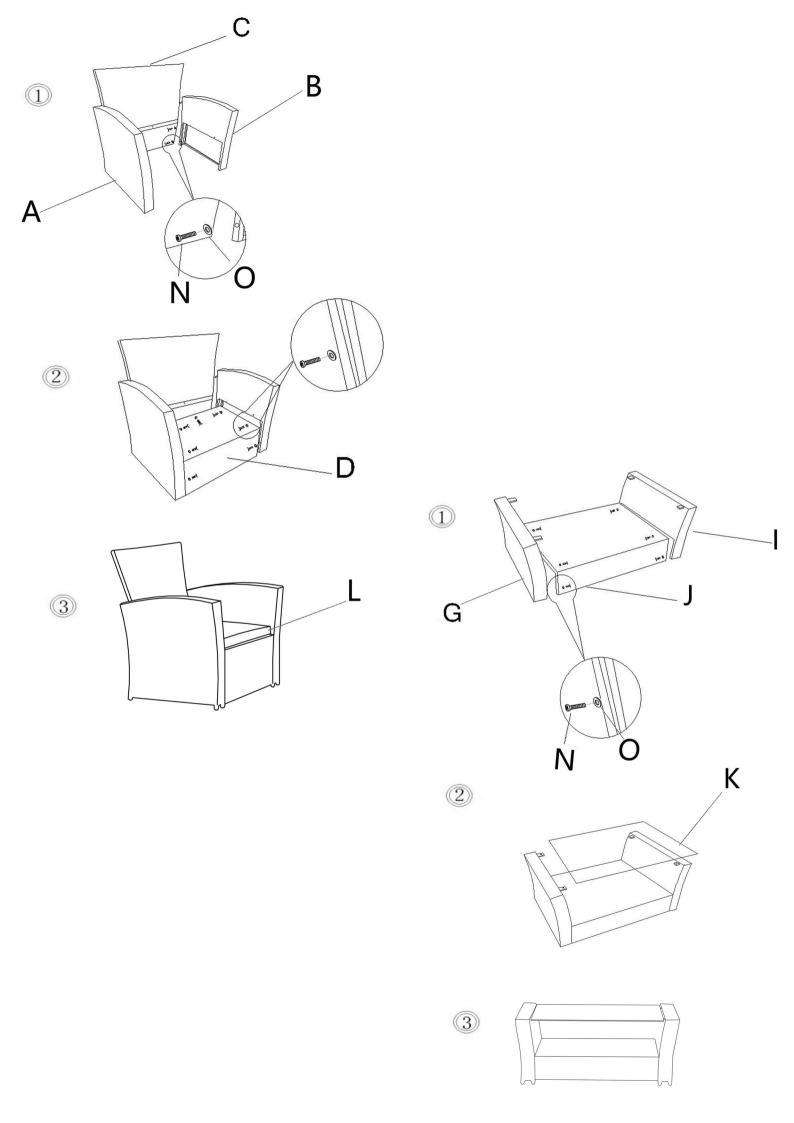

# Miami

1165\_93718/1165\_100209

| 1165_93718/100209 |                                                        |                       |           |     |
|-------------------|--------------------------------------------------------|-----------------------|-----------|-----|
| A                 |                                                        | 600x580x70mm          | х3        | 1/1 |
| В                 |                                                        | 600x580x70mm          | х3        | 1/1 |
| С                 |                                                        | 790x580mm             | x2        | 1/1 |
| D                 |                                                        | 530x500x290mm         | x2        | 1/1 |
| Е                 |                                                        | 790x1090mm            | x1        | 1/1 |
| F                 |                                                        | 530x1000x290mm        | <b>x1</b> | 1/1 |
| G                 |                                                        | 490x360x70mm          | x1        | 1/1 |
| I                 |                                                        | 490x360x70mm          | x1        | 1/1 |
| J                 |                                                        | 650x500x130mm         | x1        | 1/1 |
| К                 |                                                        | 700x490x5mm           | x1        | 1/1 |
| L                 |                                                        | 490x530x50mm          | x2        | 1/1 |
| М                 |                                                        | 1000x530x50mm         | x1        | 1/1 |
| N                 | <b>(</b> ) <u>111111111111111111111111111111111111</u> | M6x38mm               | x43       | 1/1 |
| 0                 | 0                                                      | M6                    | x43       | 1/1 |
| P                 |                                                        | M6                    | x1        | 1/1 |
| Н                 | 6                                                      | Plastic support glass | x4        | 1/1 |